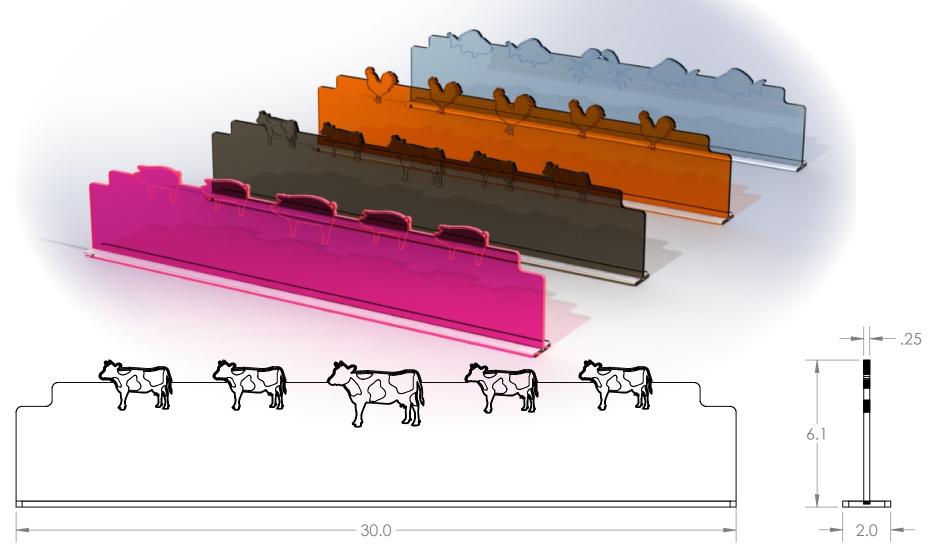

|                                                                                                                                                                                                         |                        | NAME   | DATE     | ENG.          | JOCELYN R. C. |         |       |        |  |
|---------------------------------------------------------------------------------------------------------------------------------------------------------------------------------------------------------|------------------------|--------|----------|---------------|---------------|---------|-------|--------|--|
|                                                                                                                                                                                                         | DRAWN                  | J.R.C. | 03/25/21 |               | JOOLETTIK. O. |         |       |        |  |
|                                                                                                                                                                                                         | CHECKED                |        |          |               |               |         |       |        |  |
|                                                                                                                                                                                                         | ENG APPR.              |        |          |               | D             | Rorrou  |       |        |  |
|                                                                                                                                                                                                         | MFG APPR.              |        |          |               | (D)           |         |       |        |  |
| PROPRIETARY AND CONFIDENTIAL                                                                                                                                                                            | Q.A.                   |        |          |               | MANUFACTURE   |         |       | NC.    |  |
| THE INFORMATION CONTAINED IN THIS<br>DRAWING IS THE SOLE PROPERTY OF<br>BORRAY MFG INC. ANY<br>REPRODUCTION IN PART OR AS A WHOLE<br>WITHOUT THE WRITTEN PERMISSION OF<br>BORRAY MFG INC IS PROHIBITED. | MATERIAL               |        |          | SIZE DWG. NO. |               |         | REV   |        |  |
|                                                                                                                                                                                                         | Transparent<br>Acrylic |        |          | ADiv-306      |               |         |       | KL V   |  |
|                                                                                                                                                                                                         |                        |        |          | SCAL          | E: 1:4        | WEIGHT: | SHEET | 1 OF 1 |  |