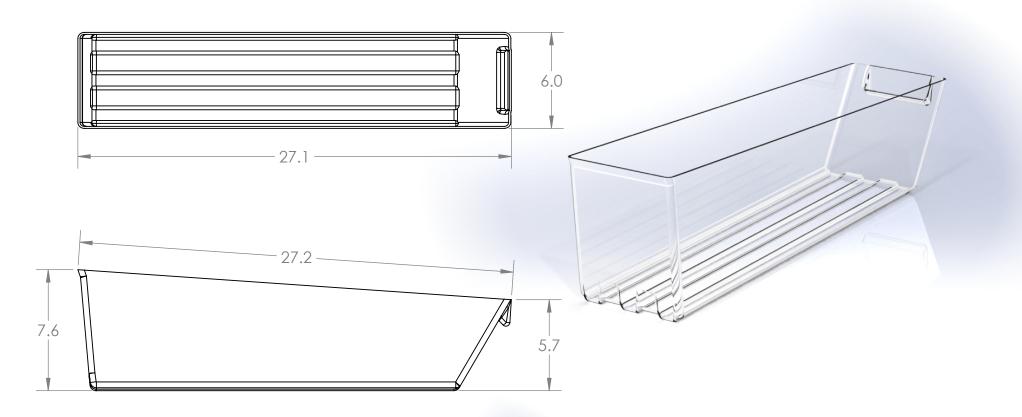

To clean: Safe for 3 compartment sink Melting point at 410°F

PETG is compliant with FDA food contact requirements

## **Bin Capacity:**

| Bin Item # | Volume (gallon) | Water Mass(lbs) |  |  |  |
|------------|-----------------|-----------------|--|--|--|
| V6-Style2  | 4.03            | 33.59           |  |  |  |

## all measurements are approximate

|                                                                                                                                                                                          |           | NAME  | DATE          | ENG. |                | JOCELYN R. L. |       |          |  |
|------------------------------------------------------------------------------------------------------------------------------------------------------------------------------------------|-----------|-------|---------------|------|----------------|---------------|-------|----------|--|
|                                                                                                                                                                                          | DRAWN     | J.R.L | 12/09/2022    |      | JOCELIIVIK. E. |               |       |          |  |
|                                                                                                                                                                                          | CHECKED   |       |               |      | XXXX           |               |       |          |  |
|                                                                                                                                                                                          | ENG APPR. |       |               |      |                | COL           |       |          |  |
|                                                                                                                                                                                          | MFG APPR. |       |               |      | ND:            | DUI I         | uy    |          |  |
| PROPRIETARY AND CONFIDENTIAL                                                                                                                                                             | Q.A.      |       |               |      |                | MANUFAC       | TURER | INC.     |  |
| THE INFORMATION CONTAINED IN THIS DRAWING IS THE SOLE PROPERTY OF BORRAY MFG INC. ANY REPRODUCTION IN PART OR AS A WHOLE WITHOUT THE WRITTEN PERMISSION OF BORRAY MFG INC IS PROHIBITED. | MATERIAL  |       |               | SIZE | DWC            | NO            |       | RFV      |  |
|                                                                                                                                                                                          | Clr PETG  |       | SIZE DWG. NO. |      |                |               | KL V  |          |  |
|                                                                                                                                                                                          |           |       |               | SCAL | E: 1:6         | WEIGHT:       | SHEE  | T 1 OF 1 |  |