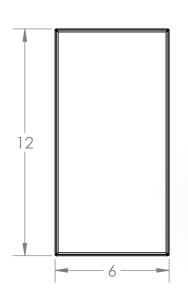

|                                                                                                                                                                                    |                                                               | NAME   | DATE       | ENG.               | JOCELYN R. C. |               |        |      |
|------------------------------------------------------------------------------------------------------------------------------------------------------------------------------------|---------------------------------------------------------------|--------|------------|--------------------|---------------|---------------|--------|------|
|                                                                                                                                                                                    | DRAWN                                                         | J.R.C. | 09/20/2021 |                    |               | JOCETTA R. C. |        |      |
|                                                                                                                                                                                    | CHECKED                                                       |        |            |                    |               |               |        |      |
|                                                                                                                                                                                    | ENG APPR.                                                     |        |            |                    |               | Por           | OKKOWE |      |
|                                                                                                                                                                                    | MFG APPR.                                                     |        |            |                    |               | DUI I         | uy     |      |
| PROPRIETARY AND CONFIDENTIAL                                                                                                                                                       | Q.A.                                                          |        |            |                    |               | MANUFAC       | TURER  | INC. |
| THE INFORMATION CONTAINED IN THIS DRAWING IS THE SOLE PROPERTY OF BORRAY MFG INC. ANY REPRODUCTION IN PART OR AS A WHOLE WITHOUT THE WRITTEN PERMISSION OF BORDAN AND WE PROPERTY. | MATERIAL                                                      |        |            | SIZE DWG. NO.      |               |               |        | RFV  |
|                                                                                                                                                                                    | 22 Gauge<br>Stainless Steel<br>Matte Finish<br>316 food grade |        |            | A                  | RCT-1261SS    |               |        | KEV  |
| BORRAY MFG INC IS PROHIBITED.                                                                                                                                                      |                                                               |        |            | SCALE: 1:5 WEIGHT: |               | SHEET 1 OF 1  |        |      |