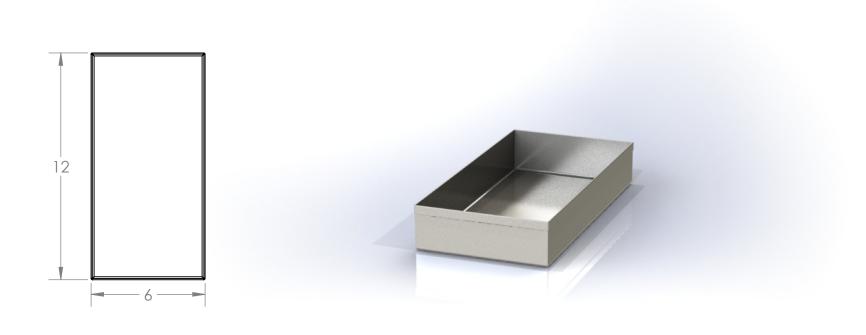

|                                                                                                                                                                                            |                                                               | NAME   | DATE       | ENG.               | JOCELYN R. C.          |              |       |      |
|--------------------------------------------------------------------------------------------------------------------------------------------------------------------------------------------|---------------------------------------------------------------|--------|------------|--------------------|------------------------|--------------|-------|------|
|                                                                                                                                                                                            | DRAWN                                                         | J.R.C. | 09/20/2021 |                    |                        |              |       |      |
|                                                                                                                                                                                            | CHECKED                                                       |        |            |                    |                        |              |       |      |
|                                                                                                                                                                                            | ENG APPR.                                                     |        |            |                    | D Porro                |              |       |      |
|                                                                                                                                                                                            | MFG APPR.                                                     |        |            |                    | 808                    | DUI I        | 'Uy   |      |
| PROPRIETARY AND CONFIDENTIAL                                                                                                                                                               | Q.A.                                                          |        |            |                    |                        | MANUFAC      | TURER | NC.  |
| THE INFORMATION CONTAINED IN THIS DRAWING IS THE SOLE PROPERTY OF BORRAY MFG INC. ANY REPRODUCTION IN PART OR AS A WHOLE WITHOUT THE WRITTEN PERMISSION OF BORDAY MFG ING IS PROMISSION OF | MATERIAL                                                      |        |            | SIZE               | DWC                    | NO           |       | REV  |
|                                                                                                                                                                                            | 22 Gauge<br>Stainless Steel<br>Matte Finish<br>316 food grade |        |            | A                  | DWG. NO.<br>RCB-1262SS |              |       | KL V |
| BORRAY MFG INC IS PROHIBITED.                                                                                                                                                              |                                                               |        |            | SCALE: 1:5 WEIGHT: |                        | SHEET 1 OF 1 |       |      |