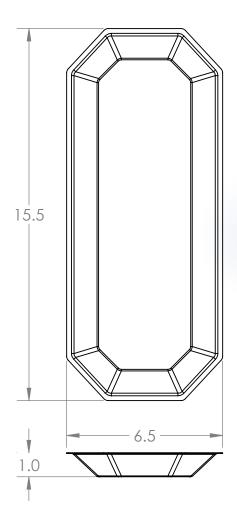

|                                                                                                                                                                                          |                                             | NAME   | DATE       | ENG.              |              | JOCELYN R. C. |              |      |
|------------------------------------------------------------------------------------------------------------------------------------------------------------------------------------------|---------------------------------------------|--------|------------|-------------------|--------------|---------------|--------------|------|
|                                                                                                                                                                                          | DRAWN                                       | J.R.C. | 10/22/2021 |                   | JOGETHAN. C. |               |              |      |
|                                                                                                                                                                                          | CHECKED                                     |        |            |                   |              |               |              |      |
|                                                                                                                                                                                          | ENG APPR.                                   |        |            |                   | D Porrous    |               |              |      |
|                                                                                                                                                                                          | MFG APPR.                                   |        |            |                   |              | DUI I         | ľUy          |      |
| PROPRIETARY AND CONFIDENTIAL                                                                                                                                                             | Q.A.                                        |        |            |                   |              | MANUFAC       | TURER        | INC. |
| THE INFORMATION CONTAINED IN THIS DRAWING IS THE SOLE PROPERTY OF BORRAY MFG INC. ANY REPRODUCTION IN PART OR AS A WHOLE WITHOUT THE WRITTEN PERMISSION OF BORRAY MFG INC IS PROHIBITED. | MATERIAL                                    |        |            | SIZE DWG. NO. REV |              |               |              | DE\/ |
|                                                                                                                                                                                          | 22 Gauge<br>Stainless Steel<br>Matte Finish |        |            | RCTCC-1561SS      |              |               | KEV          |      |
|                                                                                                                                                                                          | 316 food grad                               |        |            | SCALE: 1:4        |              | WEIGHT:       | SHEET 1 OF 1 |      |