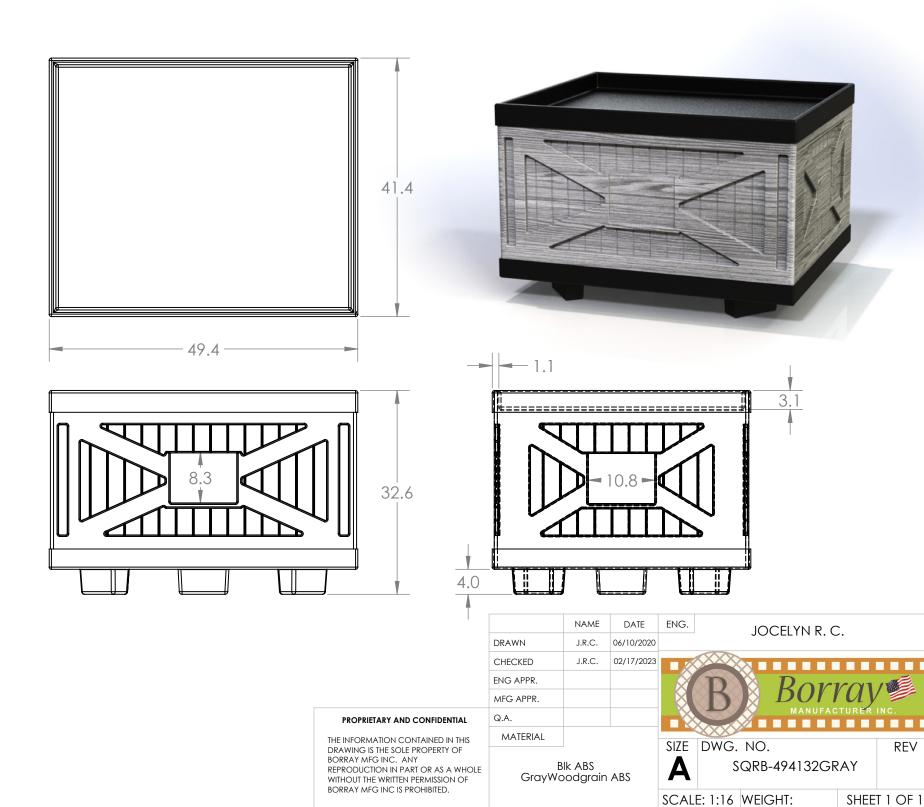

Gray woodgrain & Blk ABS

JOCELYN R. L.

A

SIZE DWG. NO.
Square Box Com
with Banana riser

SCALE: 1:40 WEIGHT:

SHEET 1 OF 1

**REV** 