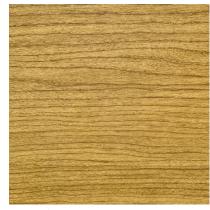

AY MFG INC IS PROHIBITED.

|  |           | NAME  | DATE       | ENG. |
|--|-----------|-------|------------|------|
|  | DRAWN     | J.R.L | 08/07/2019 |      |
|  | CHECKED   |       |            |      |
|  | ENG APPR. |       |            |      |
|  | MFG APPR. |       |            | 8    |
|  | Q.A.      |       |            |      |
|  | MATERIAL  |       |            | 0.77 |

Gray woodgrain & Blk ABS



JOCELYN R. L.

A

SIZE DWG. NO.
Square Box Com
with Banana riser

SCALE: 1:40 WEIGHT:

SHEET 1 OF 1

**REV** 





## ABS Materials for all BOXCOM, BOXCOMSH, BINENDCAP, MPB, SQRB, BINBT, BINB Sleeves







**Black Textured** Add "BLK" to item number



Weave Add "WE" to item number





**Gray Woodgrain** Add "GRAY" to item number



**Yorkshire Cherry** Add "YSC" to item number



Bamboo Add "BB" to item number