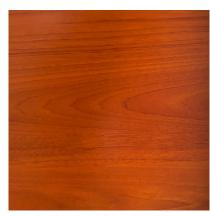

AS A WHOLE WITHOUT THE WRITTEN PERMISSION OF BORRAY MFG INC IS PROHIBITED.

|  |           | NAME  | DATE       | ENG. |
|--|-----------|-------|------------|------|
|  | DRAWN     | J.R.L | 08/07/2019 |      |
|  | CHECKED   |       |            |      |
|  | ENG APPR. |       |            |      |
|  | MFG APPR. |       |            | 8    |
|  | Q.A.      |       |            |      |
|  | MATERIAL  |       |            | 0.77 |

Gray woodgrain & Blk ABS



JOCELYN R. L.

A

SIZE DWG. NO.
Square Box Com
with Banana riser

SCALE: 1:40 WEIGHT:

SHEET 1 OF 1

**REV** 





## ABS Materials for all BOXCOM, BOXCOMSH, BINENDCAP, MPB, SQRB, BINBT, BINB Sleeves







**Black Textured** Add "BLK" to item number



Weave Add "WE" to item number





**Gray Woodgrain** Add "GRAY" to item number



**Yorkshire Cherry** Add "YSC" to item number



Bamboo Add "BB" to item number