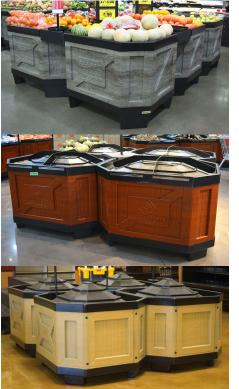

Gray woodgrain & Blk ABS

JOCELYN R. L.

A

SIZE DWG. NO.
Square Box Com
with Banana riser

SCALE: 1:40 WEIGHT:

SHEET 1 OF 1

**REV** 

## ABS Materials for all BOXCOM, BOXCOMSH, BINENDCAP, MPB, SQRB, BINBT, BINB Sleeves

**Black Textured** Add "BLK" to item number

Weave Add "WE" to item number

**Gray Woodgrain** Add "GRAY" to item number

**Yorkshire Cherry** Add "YSC" to item number

Bamboo Add "BB" to item number