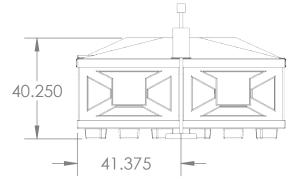

Gray woodgrain & Blk ABS

JOCELYN R. L.

A

SIZE DWG. NO.
Square Box Com
with Banana riser

SCALE: 1:40 WEIGHT:

SHEET 1 OF 1

**REV** 