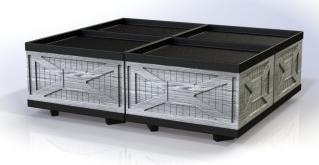

Gray woodgrain & Blk ABS

JOCELYN R. L.

A

SIZE DWG. NO.
Square Box Com
with Banana riser

SCALE: 1:40 WEIGHT:

SHEET 1 OF 1

**REV** 