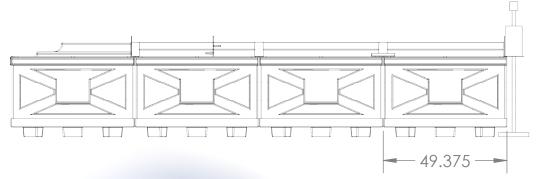

Gray woodgrain & Blk ABS

JOCELYN R. L.

A

SIZE DWG. NO.
Square Box Com
with Banana riser

SCALE: 1:40 WEIGHT:

SHEET 1 OF 1

**REV** 