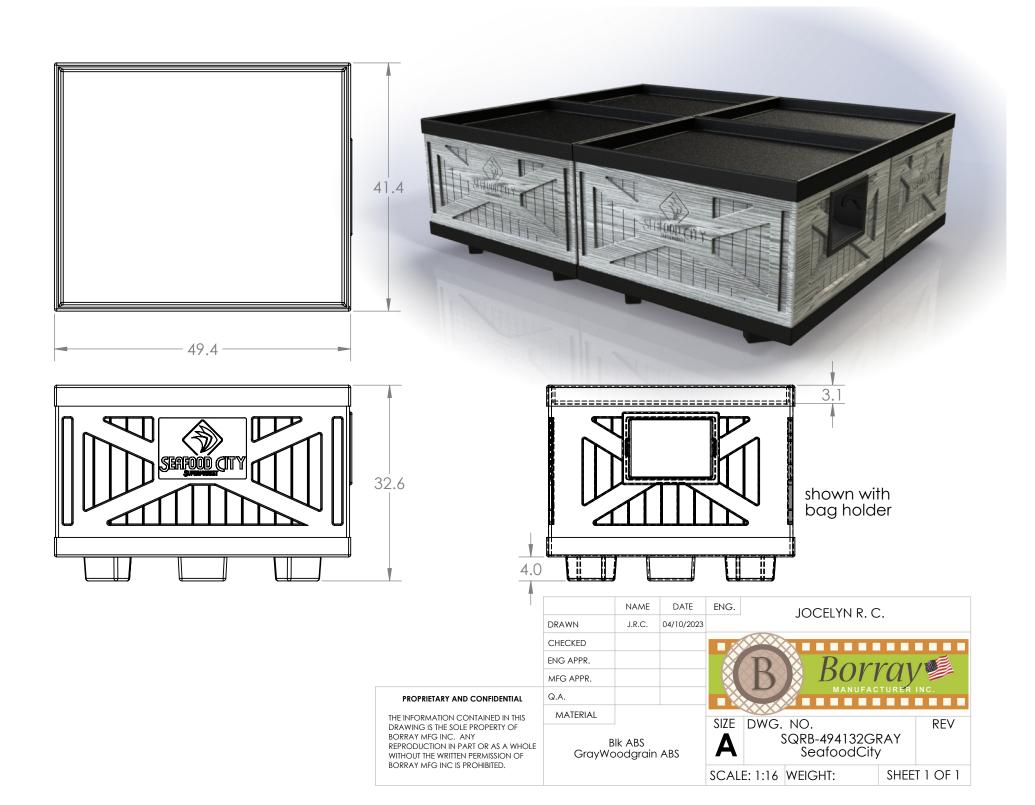

Gray woodgrain & Blk ABS

JOCELYN R. L.

A

SIZE DWG. NO.
Square Box Com
with Banana riser

SCALE: 1:40 WEIGHT:

SHEET 1 OF 1

**REV** 