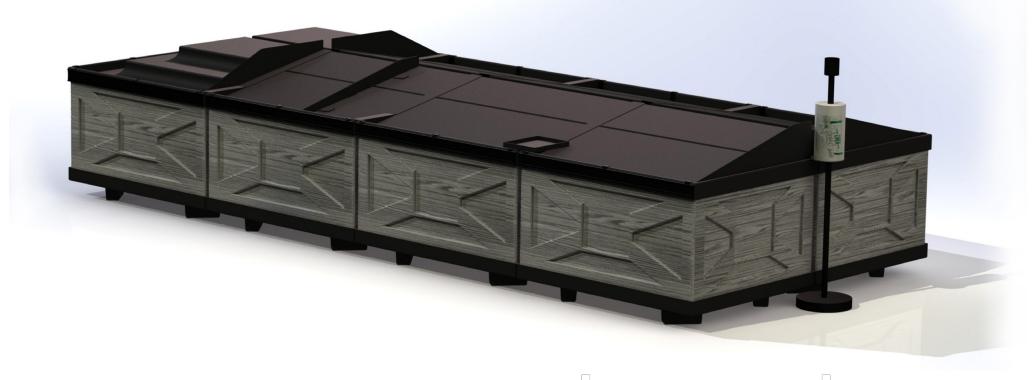

Gray woodgrain & Blk ABS

JOCELYN R. L.

A

SIZE DWG. NO.
Square Box Com
with Banana riser

SCALE: 1:40 WEIGHT:

SHEET 1 OF 1

**REV** 