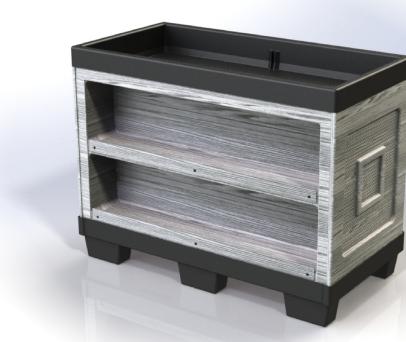

## ABS Materials for all BOXCOM, BOXCOMSH, BINENDCAP, MPB, SQRB, BINBT, BINB Sleeves

## 

Black Textured Add "BLK" to item number

Weave Add "WE" to item number

**Gray Woodgrain** Add "GRAY" to item number

**Yorkshire Cherry** Add "YSC" to item number

**Bamboo** Add "BB" to item number