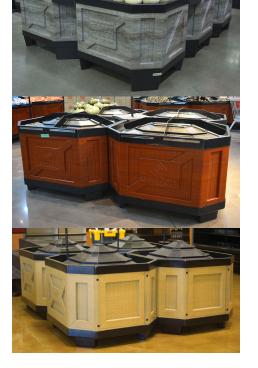

## ABS Materials for all BOXCOM, BOXCOMSH, BINENDCAP, MPB, SQRB, BINBT, BINB Sleeves

## 

Black Textured Add "BLK" to item number

Weave Add "WE" to item number

**Gray Woodgrain** Add "GRAY" to item number

**Yorkshire Cherry** Add "YSC" to item number

**Bamboo** Add "BB" to item number