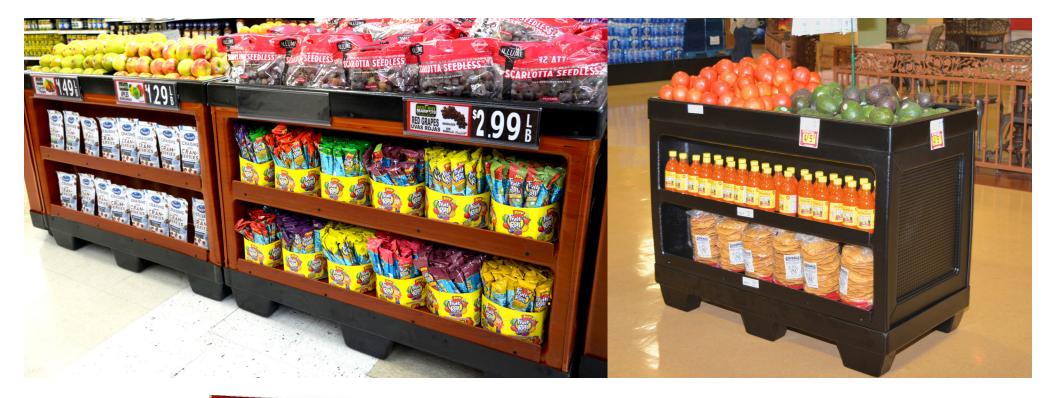

## ABS Materials for all BOXCOM, BOXCOMSH, BINENDCAP, MPB, SQRB, BINBT, BINB Sleeves

## 

Black Textured Add "BLK" to item number

Weave Add "WE" to item number

**Gray Woodgrain** Add "GRAY" to item number

**Yorkshire Cherry** Add "YSC" to item number

**Bamboo** Add "BB" to item number