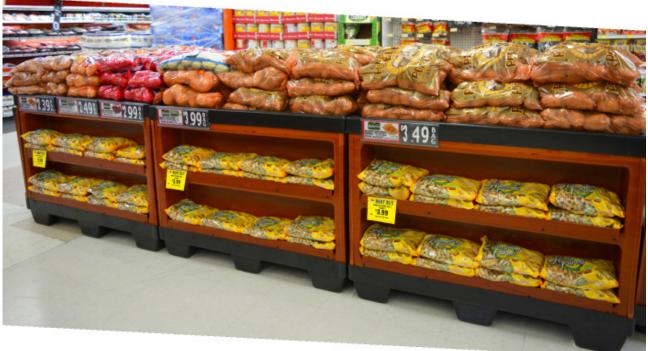

## ABS Materials for all BOXCOM, BOXCOMSH, BINENDCAP, MPB, SQRB, BINBT, BINB Sleeves

## 

Black Textured Add "BLK" to item number

Weave Add "WE" to item number

**Gray Woodgrain** Add "GRAY" to item number

**Yorkshire Cherry** Add "YSC" to item number

**Bamboo** Add "BB" to item number