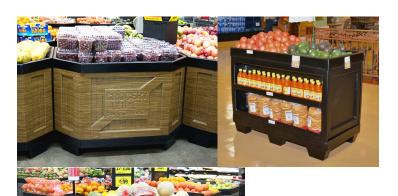

## ABS Materials for all BOXCOM, BOXCOMSH, BINENDCAP, MPB, SQRB, BINBT, BINB Sleeves

## 

Black Textured Add "BLK" to item number

Weave Add "WE" to item number

**Gray Woodgrain** Add "GRAY" to item number

**Yorkshire Cherry** Add "YSC" to item number

**Bamboo** Add "BB" to item number