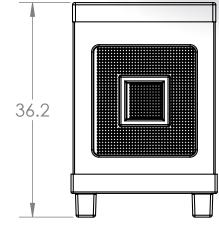

|                                                                                                                                                                                                                                         |           | NAME   | DATE       | ENG.                        | JOCELYN R. C.     |                   |              |     |
|-----------------------------------------------------------------------------------------------------------------------------------------------------------------------------------------------------------------------------------------|-----------|--------|------------|-----------------------------|-------------------|-------------------|--------------|-----|
|                                                                                                                                                                                                                                         | DRAWN     | J.R.C. | 07/07/2022 |                             |                   | JUCELITY (K. C.   |              |     |
|                                                                                                                                                                                                                                         | CHECKED   |        |            |                             |                   |                   |              |     |
|                                                                                                                                                                                                                                         | ENG APPR. |        |            |                             | D                 | Rovi              | Borray       |     |
|                                                                                                                                                                                                                                         | MFG APPR. |        |            |                             | <b>B</b>          | $\bigotimes DUII$ |              |     |
| PROPRIETARY AND CONFIDENTIAL<br>THE INFORMATION CONTAINED IN THIS<br>DRAWING IS THE SOLE PROPERTY OF<br>BORRAY MFG INC. ANY<br>REPRODUCTION IN PART OR AS A WHOLE<br>WITHOUT THE WRITTEN PERMISSION OF<br>BORRAY MFG INC IS PROHIBITED. | Q.A.      |        |            |                             |                   | MANUFACTURER INC. |              |     |
|                                                                                                                                                                                                                                         | MATERIAL  |        |            | SIZE DWG.                   |                   | NO                |              | REV |
|                                                                                                                                                                                                                                         | ABS       |        |            | SIZE DWG. NO.<br>MPB-482436 |                   | ,                 | KEV          |     |
|                                                                                                                                                                                                                                         |           |        |            | SCAL                        | ALE: 1:20 WEIGHT: |                   | SHEET 1 OF 1 |     |