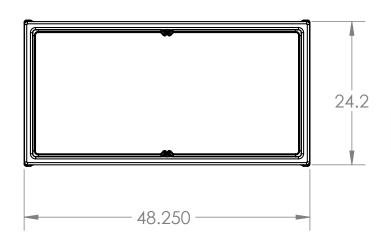

|                                                                                                                                                                                                                                         |           | NAME   | DATE       | ENG.                        | JOCELYN R. C.     |                   |              |     |
|-----------------------------------------------------------------------------------------------------------------------------------------------------------------------------------------------------------------------------------------|-----------|--------|------------|-----------------------------|-------------------|-------------------|--------------|-----|
|                                                                                                                                                                                                                                         | DRAWN     | J.R.C. | 07/07/2022 |                             |                   | JUCELITY (K. C.   |              |     |
|                                                                                                                                                                                                                                         | CHECKED   |        |            |                             |                   |                   |              |     |
|                                                                                                                                                                                                                                         | ENG APPR. |        |            |                             | D                 | Rovi              | Borray       |     |
|                                                                                                                                                                                                                                         | MFG APPR. |        |            |                             | <b>B</b>          | $\bigotimes DUII$ |              |     |
| PROPRIETARY AND CONFIDENTIAL<br>THE INFORMATION CONTAINED IN THIS<br>DRAWING IS THE SOLE PROPERTY OF<br>BORRAY MFG INC. ANY<br>REPRODUCTION IN PART OR AS A WHOLE<br>WITHOUT THE WRITTEN PERMISSION OF<br>BORRAY MFG INC IS PROHIBITED. | Q.A.      |        |            |                             |                   | MANUFACTURER INC. |              |     |
|                                                                                                                                                                                                                                         | MATERIAL  |        |            | SIZE DWG.                   |                   | NO                |              | REV |
|                                                                                                                                                                                                                                         | ABS       |        |            | SIZE DWG. NO.<br>MPB-482436 |                   | ,                 | KEV          |     |
|                                                                                                                                                                                                                                         |           |        |            | SCAL                        | ALE: 1:20 WEIGHT: |                   | SHEET 1 OF 1 |     |