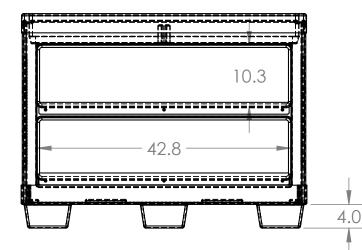

|                                                                                                                                                                                                                                         |           | NAME   | DATE       | ENG.                        | JOCELYN R. C.     |                   |              |     |
|-----------------------------------------------------------------------------------------------------------------------------------------------------------------------------------------------------------------------------------------|-----------|--------|------------|-----------------------------|-------------------|-------------------|--------------|-----|
|                                                                                                                                                                                                                                         | DRAWN     | J.R.C. | 07/07/2022 |                             |                   | JUCELITY (K. C.   |              |     |
|                                                                                                                                                                                                                                         | CHECKED   |        |            |                             |                   |                   |              |     |
|                                                                                                                                                                                                                                         | ENG APPR. |        |            |                             | D                 | Rovi              | Borray       |     |
|                                                                                                                                                                                                                                         | MFG APPR. |        |            |                             | <b>B</b>          | $\bigotimes DUII$ |              |     |
| PROPRIETARY AND CONFIDENTIAL<br>THE INFORMATION CONTAINED IN THIS<br>DRAWING IS THE SOLE PROPERTY OF<br>BORRAY MFG INC. ANY<br>REPRODUCTION IN PART OR AS A WHOLE<br>WITHOUT THE WRITTEN PERMISSION OF<br>BORRAY MFG INC IS PROHIBITED. | Q.A.      |        |            |                             |                   | MANUFACTURER INC. |              |     |
|                                                                                                                                                                                                                                         | MATERIAL  |        |            | SIZE DWG.                   |                   | NO                |              | REV |
|                                                                                                                                                                                                                                         | ABS       |        |            | SIZE DWG. NO.<br>MPB-482436 |                   | ,                 | KEV          |     |
|                                                                                                                                                                                                                                         |           |        |            | SCAL                        | ALE: 1:20 WEIGHT: |                   | SHEET 1 OF 1 |     |