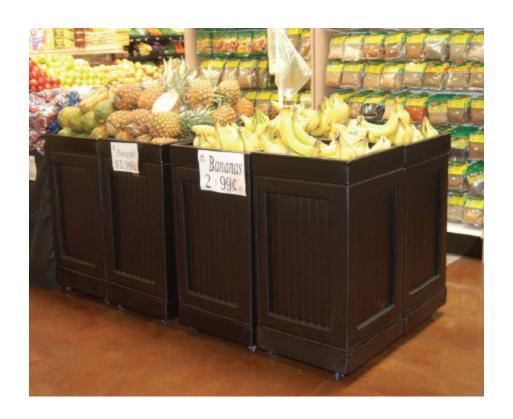

## ABS Materials for all BOXCOM, BOXCOMSH, BINENDCAP, MPB, SQRB, BINBT, BINB Sleeves

**Black Textured** Add "BLK" to item number

Weave Add "WE" to item number

**Gray Woodgrain** Add "GRAY" to item number