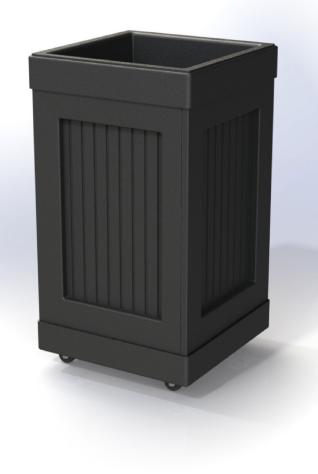

## ABS Materials for all BOXCOM, BOXCOMSH, BINENDCAP, MPB, SQRB, BINBT, BINB Sleeves

**Black Textured** Add "BLK" to item number

Weave Add "WE" to item number

**Gray Woodgrain** Add "GRAY" to item number