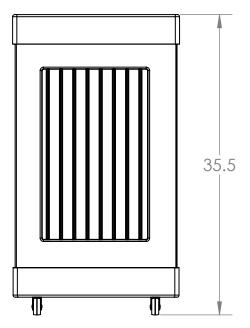

|                                                                                                                          |           | NAME   | DATE     | ENG.                | JOCELYN R. C. |              |  |     |  |
|--------------------------------------------------------------------------------------------------------------------------|-----------|--------|----------|---------------------|---------------|--------------|--|-----|--|
|                                                                                                                          | DRAWN     | J.R.C. | 08/25/21 |                     | JOCETTAN. C.  |              |  |     |  |
|                                                                                                                          | CHECKED   |        |          |                     |               |              |  |     |  |
|                                                                                                                          | ENG APPR. |        |          |                     | B) Borray     |              |  |     |  |
|                                                                                                                          | MFG APPR. |        |          | 8                   |               |              |  |     |  |
| RY AND CONFIDENTIAL  ION CONTAINED IN THIS  IE SOLE PROPERTY OF  NC. ANY  N IN PART OR AS A WHOLE  VRITTEN PERMISSION OF | Q.A.      |        |          | MANUFACTURER INC.   |               |              |  |     |  |
|                                                                                                                          | MATERIAL  |        |          | SIZE                | DWG.          | NO           |  | REV |  |
|                                                                                                                          |           |        |          | SIZE                | DWG.          | NO.          |  | KEV |  |
|                                                                                                                          | Blk ABS   |        |          | A                   | MPB-202036    |              |  |     |  |
| NC IS PROHIBITED.                                                                                                        |           |        |          | SCALE: 1:12 WEIGHT: |               | SHEET 1 OF 1 |  |     |  |