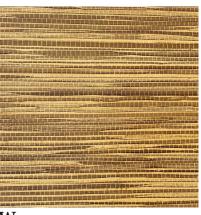

## ABS Materials for all BOXCOM, BOXCOMSH, BINENDCAP, MPB, SQRB, BINBT, BINB Sleeves

**Black Textured** Add "BLK" to item number

Weave Add "WE" to item number

**Gray Woodgrain** Add "GRAY" to item number