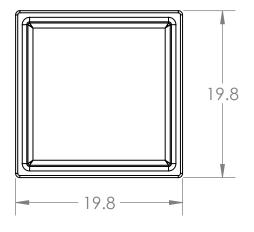

|                                                                                                                          |           | NAME   | DATE     | ENG.                | JOCELYN R. C. |              |  |     |  |
|--------------------------------------------------------------------------------------------------------------------------|-----------|--------|----------|---------------------|---------------|--------------|--|-----|--|
|                                                                                                                          | DRAWN     | J.R.C. | 08/25/21 |                     | JOCETTAN. C.  |              |  |     |  |
|                                                                                                                          | CHECKED   |        |          |                     |               |              |  |     |  |
|                                                                                                                          | ENG APPR. |        |          |                     | B) Borray     |              |  |     |  |
|                                                                                                                          | MFG APPR. |        |          | 8                   |               |              |  |     |  |
| RY AND CONFIDENTIAL  ION CONTAINED IN THIS  IE SOLE PROPERTY OF  NC. ANY  N IN PART OR AS A WHOLE  VRITTEN PERMISSION OF | Q.A.      |        |          | MANUFACTURER INC.   |               |              |  |     |  |
|                                                                                                                          | MATERIAL  |        |          | SIZE                | DWG.          | NO           |  | REV |  |
|                                                                                                                          |           |        |          | SIZE                | DWG.          | NO.          |  | KEV |  |
|                                                                                                                          | Blk ABS   |        |          | A                   | MPB-202036    |              |  |     |  |
| NC IS PROHIBITED.                                                                                                        |           |        |          | SCALE: 1:12 WEIGHT: |               | SHEET 1 OF 1 |  |     |  |