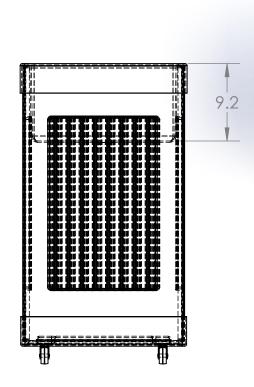

|                                                                                                                          |           | NAME   | DATE     | ENG.                | JOCELYN R. C. |              |  |     |  |
|--------------------------------------------------------------------------------------------------------------------------|-----------|--------|----------|---------------------|---------------|--------------|--|-----|--|
|                                                                                                                          | DRAWN     | J.R.C. | 08/25/21 |                     | JOCETTAN. C.  |              |  |     |  |
|                                                                                                                          | CHECKED   |        |          |                     |               |              |  |     |  |
|                                                                                                                          | ENG APPR. |        |          |                     | B) Borray     |              |  |     |  |
|                                                                                                                          | MFG APPR. |        |          | 8                   |               |              |  |     |  |
| RY AND CONFIDENTIAL  ION CONTAINED IN THIS  IE SOLE PROPERTY OF  NC. ANY  N IN PART OR AS A WHOLE  VRITTEN PERMISSION OF | Q.A.      |        |          | MANUFACTURER INC.   |               |              |  |     |  |
|                                                                                                                          | MATERIAL  |        |          | SIZE                | DWG.          | NO           |  | REV |  |
|                                                                                                                          |           |        |          | SIZE                | DWG.          | NO.          |  | KEV |  |
|                                                                                                                          | Blk ABS   |        |          | A                   | MPB-202036    |              |  |     |  |
| NC IS PROHIBITED.                                                                                                        |           |        |          | SCALE: 1:12 WEIGHT: |               | SHEET 1 OF 1 |  |     |  |