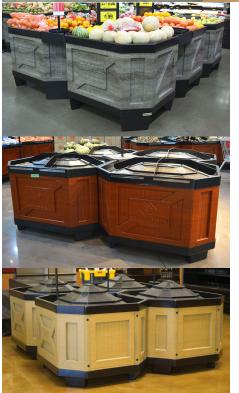

## ABS Materials for all BOXCOM, BOXCOMSH, BINENDCAP, MPB, SQRB, BINBT, BINB Sleeves

**Black Textured** Add "BLK" to item number

Weave Add "WE" to item number

**Gray Woodgrain** Add "GRAY" to item number

**Yorkshire Cherry** Add "YSC" to item number

Bamboo Add "BB" to item number