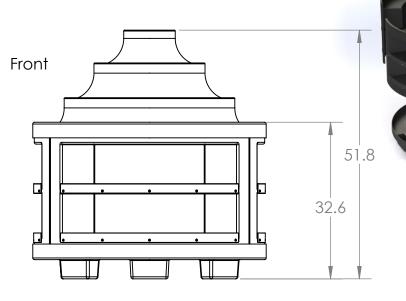

|  |           | NAME   | DATE       | ENG. | JOCELYN R. C. |  |  |
|--|-----------|--------|------------|------|---------------|--|--|
|  | DRAWN     | J.R.C. | 02/07/2022 |      | JOCELIN K. C. |  |  |
|  | CHECKED   |        |            |      |               |  |  |
|  | ENG APPR. |        |            |      | DAROUN        |  |  |
|  | MFG APPR. |        |            | 8    | B Borr        |  |  |
|  | Q.A.      |        |            |      | MANUFACTU     |  |  |
|  | MATERIAL  |        |            |      | XXXX          |  |  |

ABS

SIZE DWG. NO.

MBD-4851

SCALE: 1:20 WEIGHT: SHEET 1 OF 1

## PROPRIETARY AND CONFIDENTIAL

THE INFORMATION CONTAINED IN THIS DRAWING IS THE SOLE PROPERTY OF BORRAY MFG INC. ANY REPRODUCTION IN PART OR AS A WHOLE WITHOUT THE WRITTEN PERMISSION