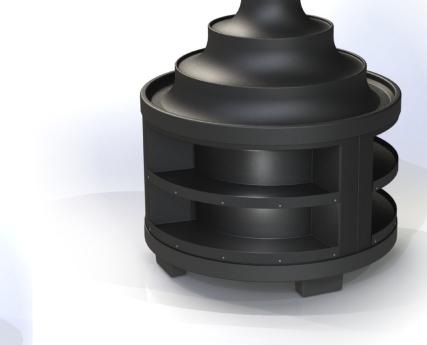

|  |           | NAME   | DATE       | ENG. | JOCELYN R. C. |  |  |
|--|-----------|--------|------------|------|---------------|--|--|
|  | DRAWN     | J.R.C. | 02/07/2022 |      | JOCELIN K. C. |  |  |
|  | CHECKED   |        |            |      |               |  |  |
|  | ENG APPR. |        |            |      | DAROUN        |  |  |
|  | MFG APPR. |        |            | 8    | B Borr        |  |  |
|  | Q.A.      |        |            |      | MANUFACTU     |  |  |
|  | MATERIAL  |        |            |      | XXXX          |  |  |

ABS

SIZE DWG. NO.

MBD-4851

SCALE: 1:20 WEIGHT: SHEET 1 OF 1

## PROPRIETARY AND CONFIDENTIAL

THE INFORMATION CONTAINED IN THIS DRAWING IS THE SOLE PROPERTY OF BORRAY MFG INC. ANY REPRODUCTION IN PART OR AS A WHOLE WITHOUT THE WRITTEN PERMISSION OF