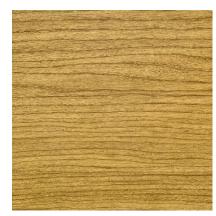

|            | SIZE                      | DWG. NO.      |       | REV      |  |
|  | ABS       |        |            | A                         |               | KEV   |          |  |
|  |           |        |            | SCALE: 1:20 WEIGHT: SHEET |               |       | Г 1 OF 1 |  |

## PROPRIETARY AND CONFIDENTIAL

THE INFORMATION CONTAINED IN THIS DRAWING IS THE SOLE PROPERTY OF BORRAY MFG INC. ANY REPRODUCTION IN PART OR AS A WHOLE WITHOUT THE WRITTEN PERMISSION OF BORRAY MFG INC IS PROHIBITED.



## **ABS** Materials

BOXCOM, BOXCOMSH, CBC, BINENDCAP, MPB, SQRB, BINBT, BINB, BOXICE, MBD Sleeves







**Black Textured** Add "BLK" to item number



Weave Add "WE" to item number



**Gray Woodgrain**Add "GRAY" to item number



**Yorkshire Cherry** Add "YSC" to item number



Bamboo Add "BB" to item number