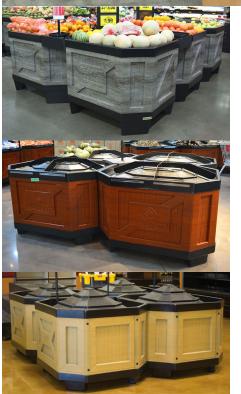

## **ABS** Materials

BOXCOM, BOXCOMSH, CBC, BINENDCAP, MPB, SQRB, BINBT, BINB, BOXICE, MBD Sleeves

**Black Textured** Add "BLK" to item number

Weave Add "WE" to item number

**Gray Woodgrain**Add "GRAY" to item number

**Yorkshire Cherry** Add "YSC" to item number

Bamboo Add "BB" to item number