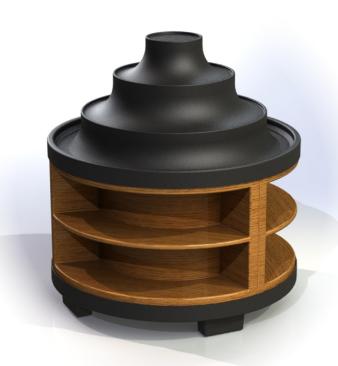

| ENG. | JOCELYN R. C. |  |  |
|--|-----------|--------|------------|------|---------------|--|--|
|  | DRAWN     | J.R.C. | 02/07/2022 |      | JOCELIN K. C. |  |  |
|  | CHECKED   |        |            |      |               |  |  |
|  | ENG APPR. |        |            |      | DAROUN        |  |  |
|  | MFG APPR. |        |            | 8    | B Borr        |  |  |
|  | Q.A.      |        |            |      | MANUFACTU     |  |  |
|  | MATERIAL  |        |            |      | XXXX          |  |  |

ABS

SIZE DWG. NO.

MBD-4851

SCALE: 1:20 WEIGHT: SHEET 1 OF 1

## PROPRIETARY AND CONFIDENTIAL

THE INFORMATION CONTAINED IN THIS DRAWING IS THE SOLE PROPERTY OF BORRAY MFG INC. ANY REPRODUCTION IN PART OR AS A WHOLE WITHOUT THE WRITTEN PERMISSION OF BORRAY MFG INC IS PROHIBITED.









## Sleeve Only

right view



|  |           | NAME   | DATE       | ENG.                      | JOCELYN R. C. |       |          |  |
|--|-----------|--------|------------|---------------------------|---------------|-------|----------|--|
|  | DRAWN     | J.R.C. | 01/11/2021 |                           |               |       |          |  |
|  | CHECKED   |        |            |                           |               | ПП    |          |  |
|  | ENG APPR. |        |            |                           | D Roy         |       |          |  |
|  | MFG APPR. |        |            | 8                         | B) Born       |       |          |  |
|  | Q.A.      |        |            |                           | MANUFAC       | TURER | NC.      |  |
|  | MATERIAL  |        |