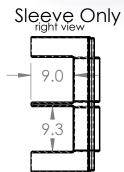

## Sleeve Only

right view

|  |           | NAME   | DATE       | ENG.                      | JOCELYN R. C. |       |          |  |
|--|-----------|--------|------------|---------------------------|---------------|-------|----------|--|
|  | DRAWN     | J.R.C. | 01/11/2021 |                           |               |       |          |  |
|  | CHECKED   |        |            |                           |               | ПП    |          |  |
|  | ENG APPR. |        |            |                           | D Roy         |       |          |  |
|  | MFG APPR. |        |            | 8                         | B) Born       |       |          |  |
|  | Q.A.      |        |            |                           | MANUFAC       | TURER | NC.      |  |
|  | MATERIAL  |        |            | SIZE                      | DWG. NO.      |       | REV      |  |
|  | ABS       |        |            | A                         |               | KEV   |          |  |
|  |           |        |            | SCALE: 1:20 WEIGHT: SHEET |               |       | Г 1 OF 1 |  |