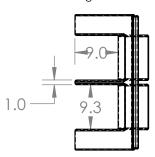

## Sleeve Only

right view

|  |           | NAME   | DATE       | ENG.                      | JOCELYN R. C. |       |          |  |
|--|-----------|--------|------------|---------------------------|---------------|-------|----------|--|
|  | DRAWN     | J.R.C. | 01/11/2021 |                           |               |       |          |  |
|  | CHECKED   |        |            |                           |               | ПП    |          |  |
|  | ENG APPR. |        |            |                           | D Roy         |       |          |  |
|  | MFG APPR. |        |            | 8                         | B) Born       |       |          |  |
|  | Q.A.      |        |            |                           | MANUFAC       | TURER | NC.      |  |
|  | MATERIAL  |        |            | SIZE                      | DWG. NO.      |       | REV      |  |
|  | ABS       |        |            | A                         |               | KEV   |          |  |
|  |           |        |            | SCALE: 1:20 WEIGHT: SHEET |               |       | Г 1 OF 1 |  |