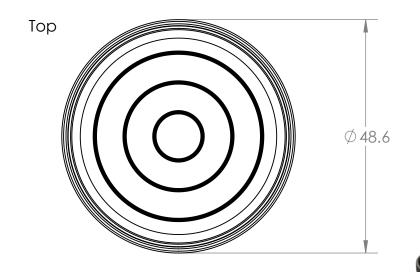

|  |           | NAME   | DATE       | ENG. | JOCELYN R. C. |  |  |
|--|-----------|--------|------------|------|---------------|--|--|
|  | DRAWN     | J.R.C. | 02/07/2022 |      | JOCELIN K. C. |  |  |
|  | CHECKED   |        |            |      |               |  |  |
|  | ENG APPR. |        |            |      | DAROUN        |  |  |
|  | MFG APPR. |        |            | 8    | B Borr        |  |  |
|  | Q.A.      |        |            |      | MANUFACTU     |  |  |
|  | MATERIAL  |        |            |      | XXXX          |  |  |

ABS

SIZE DWG. NO.

MBD-4851

SCALE: 1:20 WEIGHT: SHEET 1 OF 1

## PROPRIETARY AND CONFIDENTIAL

THE INFORMATION CONTAINED IN THIS DRAWING IS THE SOLE PROPERTY OF BORRAY MFG INC. ANY REPRODUCTION IN PART OR AS A WHOLE WITHOUT THE WRITTEN PERMISSIO