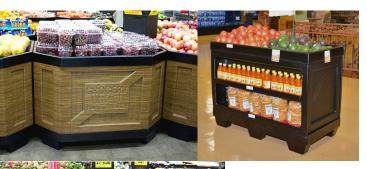

## **ABS** Materials

BOXCOM, BOXCOMSH, CBC, BINENDCAP, MPB, SQRB, BINBT, BINB, BOXICE, MBD Sleeves

**Black Textured** Add "BLK" to item number

Weave Add "WE" to item number

**Gray Woodgrain**Add "GRAY" to item number

**Yorkshire Cherry** Add "YSC" to item number

Bamboo Add "BB" to item number