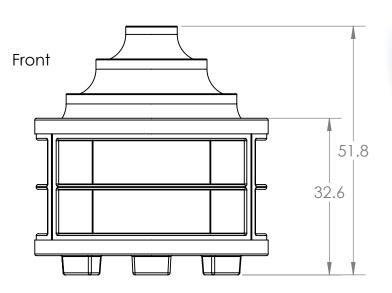

| ENG. | JOCELYN R. C. |  |  |
|--|-----------|--------|------------|------|---------------|--|--|
|  | DRAWN     | J.R.C. | 02/07/2022 |      | JOCELIN K. C. |  |  |
|  | CHECKED   |        |            |      |               |  |  |
|  | ENG APPR. |        |            |      | DAROUN        |  |  |
|  | MFG APPR. |        |            | 8    | B Borr        |  |  |
|  | Q.A.      |        |            |      | MANUFACTU     |  |  |
|  | MATERIAL  |        |            |      | XXXX          |  |  |

ABS

SIZE DWG. NO.

MBD-4851

SCALE: 1:20 WEIGHT: SHEET 1 OF 1

## PROPRIETARY AND CONFIDENTIAL

THE INFORMATION CONTAINED IN THIS DRAWING IS THE SOLE PROPERTY OF BORRAY MFG INC. ANY REPRODUCTION IN PART OR AS A WHOLE WITHOUT THE WRITTEN PERMISSION OF BORRAY MFG INC IS PROHIBITED.









## Sleeve Only

right view



|  |           | NAME   | DATE       | ENG.                      | JOCELYN R. C. |       |          |  |
|--|-----------|--------|------------|---------------------------|---------------|-------|----------|--|
|  | DRAWN     | J.R.C. | 01/11/2021 |                           |               |       |          |  |
|  | CHECKED   |        |            |                           |               | ПП    |          |  |
|  | ENG APPR. |        |            |                           | D Roy         |       |          |  |
|  | MFG APPR. |        |            | 8                         | B) Born       |       |          |  |
|  | Q.A.      |        |            |                           | MANUFAC       | TURER | NC.      |  |
|  | MATERIAL  |        |