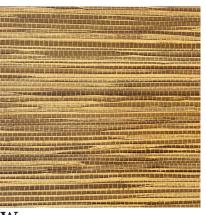

## **ABS** Materials

BOXCOM, BOXCOMSH, CBC, BINENDCAP, MPB, SQRB, BINBT, BINB, BOXICE, MBD Sleeves

**Black Textured** Add "BLK" to item number

Weave Add "WE" to item number

**Gray Woodgrain**Add "GRAY" to item number

**Yorkshire Cherry** Add "YSC" to item number

Bamboo Add "BB" to item number