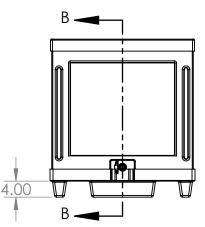

|                                                           | NAME   | DATE       | ENG. | JOCELYN R. C.                |
|-----------------------------------------------------------|--------|------------|------|------------------------------|
| DRAWN                                                     | J.R.C. | 08/09/2019 |      | JOCETTAR, C.                 |
| CHECKED                                                   |        |            |      |                              |
| ENG APPR.                                                 |        |            |      | D POKKOVE                    |
| MFG APPR.                                                 |        |            |      | B Borray                     |
| Q.A.                                                      |        |            |      | MANUFACTURER INC.            |
| MATERIAL ABS (Ice Bin), Polypropylene (water receptacle), |        |            | SIZE | DWG. NO. REV<br>MPB-483636DK |