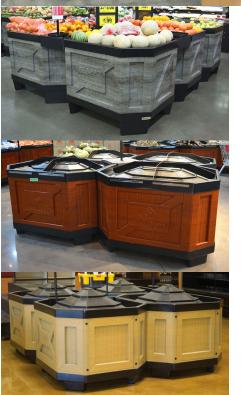

## **ABS** Materials

BOXCOM, BOXCOMSH, CBC, BINENDCAP, MPB, SQRB, BINBT, BINB, BOXICE, MBD Sleeves

**Black Textured** Add "BLK" to item number

Weave Add "WE" to item number

**Gray Woodgrain**Add "GRAY" to item number

**Yorkshire Cherry** Add "YSC" to item number

Bamboo Add "BB" to item number