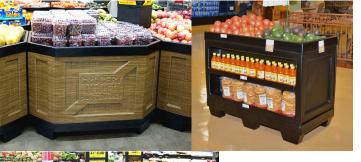

## **ABS** Materials

BOXCOM, BOXCOMSH, CBC, BINENDCAP, MPB, SQRB, BINBT, BINB, BOXICE, MBD Sleeves

**Black Textured** Add "BLK" to item number

Weave Add "WE" to item number

**Gray Woodgrain**Add "GRAY" to item number

**Yorkshire Cherry** Add "YSC" to item number

Bamboo Add "BB" to item number