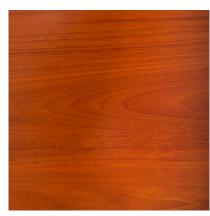

|        |            |      | B Borray                     |
| Q.A.                                                      |        |            |      | MANUFACTURER INC.            |
| MATERIAL ABS (Ice Bin), Polypropylene (water receptacle), |        |            | SIZE | DWG. NO. REV<br>MPB-483636DK |

SCALE: 1:24 WEIGHT:

SHEET 1 OF 1

## PROPRIETARY AND CONFIDENTIAL

THE INFORMATION CONTAINED IN THIS DRAWING IS THE SOLE PROPERTY OF BORRAY MFG INC. ANY REPRODUCTION IN PART OR AS A WHOLE WITHOUT THE WRITTEN PERMISSION OF BORRAY MFG INC IS PROHIBITED.



## **ABS** Materials

BOXCOM, BOXCOMSH, CBC, BINENDCAP, MPB, SQRB, BINBT, BINB, BOXICE, MBD Sleeves







**Black Textured** Add "BLK" to item number



Weave Add "WE" to item number



**Gray Woodgrain**Add "GRAY" to item number



**Yorkshire Cherry** Add "YSC" to item number



Bamboo Add "BB" to item number