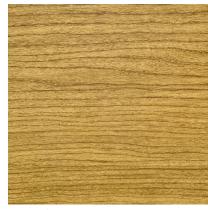

|
| Q.A.                                                      |        |            |      | MANUFACTURER INC.            |
| MATERIAL ABS (Ice Bin), Polypropylene (water receptacle), |        |            | SIZE | DWG. NO. REV<br>MPB-483636DK |

SCALE: 1:24 WEIGHT:

SHEET 1 OF 1

## PROPRIETARY AND CONFIDENTIAL

THE INFORMATION CONTAINED IN THIS DRAWING IS THE SOLE PROPERTY OF BORRAY MFG INC. ANY REPRODUCTION IN PART OR AS A WHOLE WITHOUT THE WRITTEN PERMISSION OF BORRAY MFG INC IS PROHIBITED.



## **ABS** Materials

BOXCOM, BOXCOMSH, CBC, BINENDCAP, MPB, SQRB, BINBT, BINB, BOXICE, MBD Sleeves







**Black Textured** Add "BLK" to item number



Weave Add "WE" to item number



**Gray Woodgrain**Add "GRAY" to item number



**Yorkshire Cherry** Add "YSC" to item number



Bamboo Add "BB" to item number