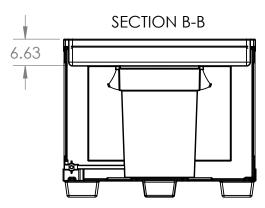

|                                                           | NAME   | DATE       | ENG. | JOCELYN R. C.                |
|-----------------------------------------------------------|--------|------------|------|------------------------------|
| DRAWN                                                     | J.R.C. | 08/09/2019 |      | JOCETTAR, C.                 |
| CHECKED                                                   |        |            |      |                              |
| ENG APPR.                                                 |        |            |      | D POKKOVE                    |
| MFG APPR.                                                 |        |            |      | B Borray                     |
| Q.A.                                                      |        |            |      | MANUFACTURER INC.            |
| MATERIAL ABS (Ice Bin), Polypropylene (water receptacle), |        |            | SIZE | DWG. NO. REV<br>MPB-483636DK |