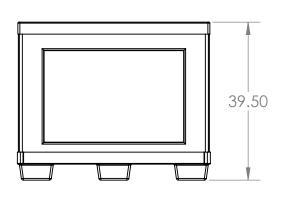

|                                                           | NAME   | DATE       | ENG. | JOCELYN R. C.                |
|-----------------------------------------------------------|--------|------------|------|------------------------------|
| DRAWN                                                     | J.R.C. | 08/09/2019 |      | JOCETTAR, C.                 |
| CHECKED                                                   |        |            |      |                              |
| ENG APPR.                                                 |        |            |      | D POKKOVE                    |
| MFG APPR.                                                 |        |            |      | B Borray                     |
| Q.A.                                                      |        |            |      | MANUFACTURER INC.            |
| MATERIAL ABS (Ice Bin), Polypropylene (water receptacle), |        |            | SIZE | DWG. NO. REV<br>MPB-483636DK |