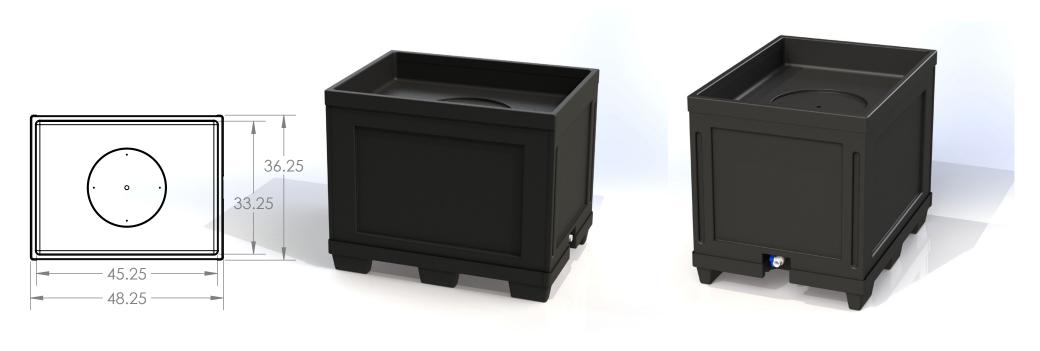

|                                                           | NAME   | DATE       | ENG. | JOCELYN R. C.                |
|-----------------------------------------------------------|--------|------------|------|------------------------------|
| DRAWN                                                     | J.R.C. | 08/09/2019 |      | JOCETTAR, C.                 |
| CHECKED                                                   |        |            |      |                              |
| ENG APPR.                                                 |        |            |      | D POKKOVE                    |
| MFG APPR.                                                 |        |            |      | B Borray                     |
| Q.A.                                                      |        |            |      | MANUFACTURER INC.            |
| MATERIAL ABS (Ice Bin), Polypropylene (water receptacle), |        |            | SIZE | DWG. NO. REV<br>MPB-483636DK |