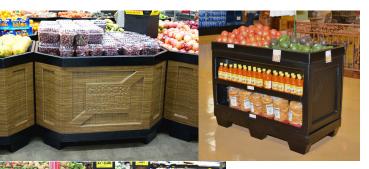

## **ABS** Materials

BOXCOM, BOXCOMSH, CBC, BINENDCAP, MPB, SQRB, BINBT, BINB, BOXICE, MBD Sleeves

**Black Textured** Add "BLK" to item number

Weave Add "WE" to item number

**Gray Woodgrain**Add "GRAY" to item number

**Yorkshire Cherry** Add "YSC" to item number

Bamboo Add "BB" to item number