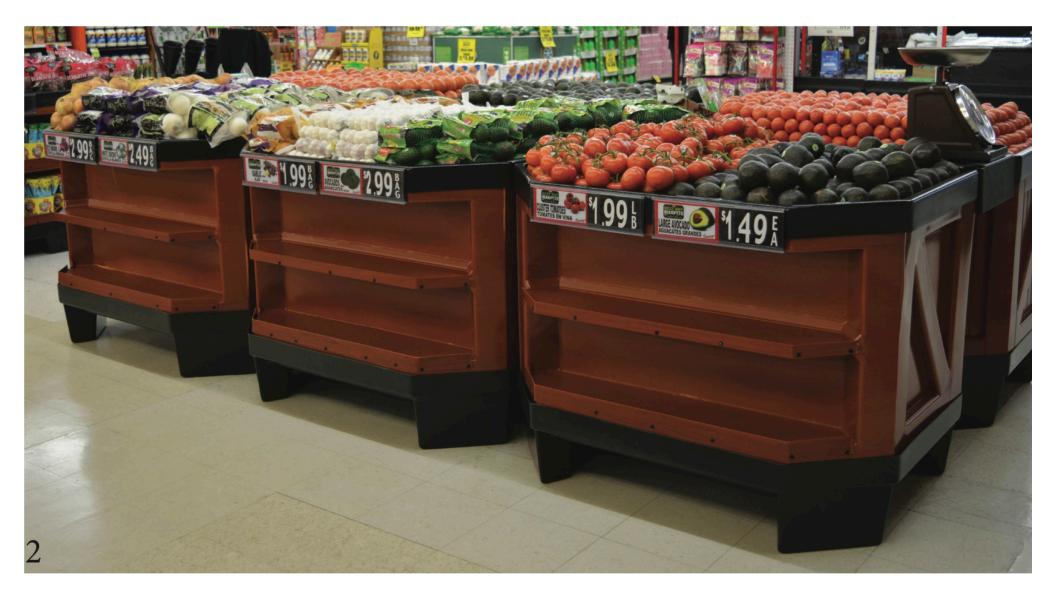

## 

**Black Textured** Add "BLK" to item number

Weave Add "WE" to item number

**Gray Woodgrain** Add "GRAY" to item number

**Yorkshire Cherry** Add "YSC" to item number

**Bamboo** Add "BB" to item number