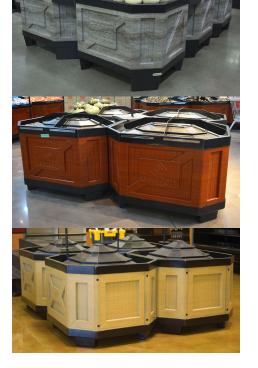

## Options:

- Bin sleeve B can be switched to have shelving on only the front side ٠
- Bin base can be switched for short style ٠

tolerance ±0.5"

| ed<br>ne front side                                                                                                                                                                                     |           | NAME   | DATE       | ENG.              | JOCELYN R. C.                |  |  |
|---------------------------------------------------------------------------------------------------------------------------------------------------------------------------------------------------------|-----------|--------|------------|-------------------|------------------------------|--|--|
|                                                                                                                                                                                                         | DRAWN     | J.R.C. | 02/18/2021 |                   |                              |  |  |
|                                                                                                                                                                                                         | CHECKED   |        |            |                   |                              |  |  |
| for short style                                                                                                                                                                                         | ENG APPR. |        |            | B Borray          |                              |  |  |
|                                                                                                                                                                                                         | MFG APPR. |        |            |                   |                              |  |  |
| PROPRIETARY AND CONFIDENTIAL                                                                                                                                                                            | Q.A.      |        |            |                   | MANUFACTURER INC.            |  |  |
| THE INFORMATION CONTAINED IN THIS<br>DRAWING IS THE SOLE PROPERTY OF<br>BORRAY MFG INC. ANY<br>REPRODUCTION IN PART OR AS A WHOLE<br>WITHOUT THE WRITTEN PERMISSION OF<br>BORRAY MFG INC IS PROHIBITED. | MATERIAL  |        |            | SIZE              | DWG. NO. REV                 |  |  |
|                                                                                                                                                                                                         | ABS       |        |            | A BOXCOMSH-SS4840 |                              |  |  |
|                                                                                                                                                                                                         |           |        |            | SCAL              | E: 1:24 WEIGHT: SHEET 1 OF 1 |  |  |
|                                                                                                                                                                                                         |           |        |            |                   |                              |  |  |