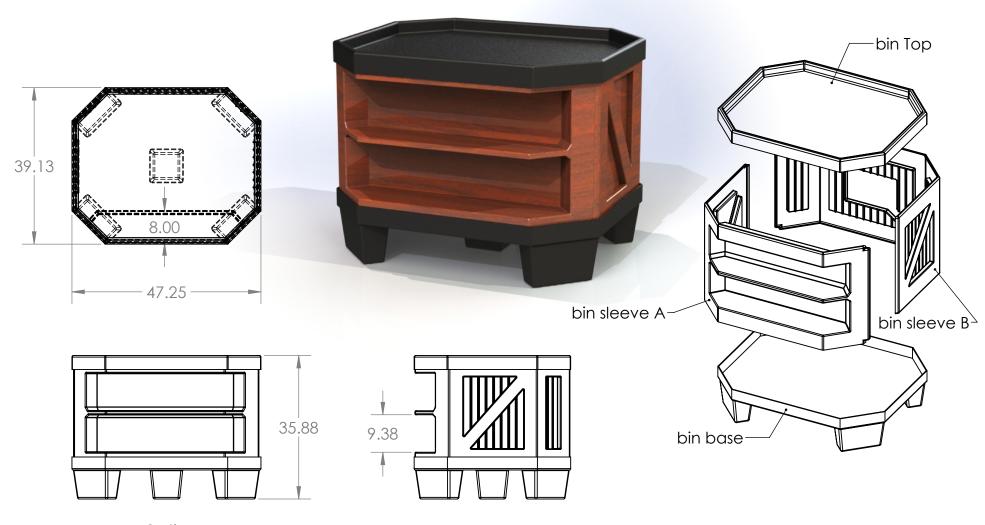

## Options:

- Bin sleeve B can be switched to have shelving on only the front side ٠
- Bin base can be switched for short style ٠

tolerance ±0.5"

| ed<br>ne front side                                                                                                                                                                                     |           | NAME   | DATE       | ENG.              | JOCELYN R. C.                |  |  |
|---------------------------------------------------------------------------------------------------------------------------------------------------------------------------------------------------------|-----------|--------|------------|-------------------|------------------------------|--|--|
|                                                                                                                                                                                                         | DRAWN     | J.R.C. | 02/18/2021 |                   |                              |  |  |
|                                                                                                                                                                                                         | CHECKED   |        |            |                   |                              |  |  |
| for short style                                                                                                                                                                                         | ENG APPR. |        |            | B Borray          |                              |  |  |
|                                                                                                                                                                                                         | MFG APPR. |        |            |                   |                              |  |  |
| PROPRIETARY AND CONFIDENTIAL                                                                                                                                                                            | Q.A.      |        |            |                   | MANUFACTURER INC.            |  |  |
| THE INFORMATION CONTAINED IN THIS<br>DRAWING IS THE SOLE PROPERTY OF<br>BORRAY MFG INC. ANY<br>REPRODUCTION IN PART OR AS A WHOLE<br>WITHOUT THE WRITTEN PERMISSION OF<br>BORRAY MFG INC IS PROHIBITED. | MATERIAL  |        |            | SIZE              | DWG. NO. REV                 |  |  |
|                                                                                                                                                                                                         | ABS       |        |            | A BOXCOMSH-SS4840 |                              |  |  |
|                                                                                                                                                                                                         |           |        |            | SCAL              | E: 1:24 WEIGHT: SHEET 1 OF 1 |  |  |
|                                                                                                                                                                                                         |           |        |            |                   |                              |  |  |