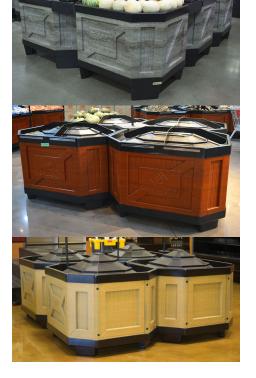

- Bin sleeve B can be switched to have shelving on only the front side ٠
- Bin base can be switched for short style ٠

tolerance ±0.5"

| ed<br>ne front side                                                                                                                                                                                     |           | NAME   | DATE       | ENG.                | JOCELYN R. C.     |                     |  |     |  |
|---------------------------------------------------------------------------------------------------------------------------------------------------------------------------------------------------------|-----------|--------|------------|---------------------|-------------------|---------------------|--|-----|--|
|                                                                                                                                                                                                         | DRAWN     | J.R.C. | 02/18/2021 |                     |                   |                     |  |     |  |
|                                                                                                                                                                                                         | CHECKED   |        |            |                     |                   |                     |  |     |  |
| for short style                                                                                                                                                                                         | ENG APPR. |        |            |                     | B Borray          |                     |  |     |  |
|                                                                                                                                                                                                         | MFG APPR. |        |            |                     |                   |                     |  |     |  |
| PROPRIETARY AND CONFIDENTIAL                                                                                                                                                                            | Q.A.      |        |            |                     | MANUFACTURER INC. |                     |  |     |  |
| THE INFORMATION CONTAINED IN THIS<br>DRAWING IS THE SOLE PROPERTY OF<br>BORRAY MFG INC. ANY<br>REPRODUCTION IN PART OR AS A WHOLE<br>WITHOUT THE WRITTEN PERMISSION OF<br>BORRAY MFG INC IS PROHIBITED. | MATERIAL  |        |            | SIZE                | DWG. NO. REV      |                     |  |     |  |
|                                                                                                                                                                                                         | ABS       |        |            | A                   | DwG.              | BOXCOMSH-<br>DS4840 |  | REV |  |
|                                                                                                                                                                                                         |           |        |            | SCALE: 1:24 WEIGHT: |                   | SHEET 1 OF 1        |  |     |  |