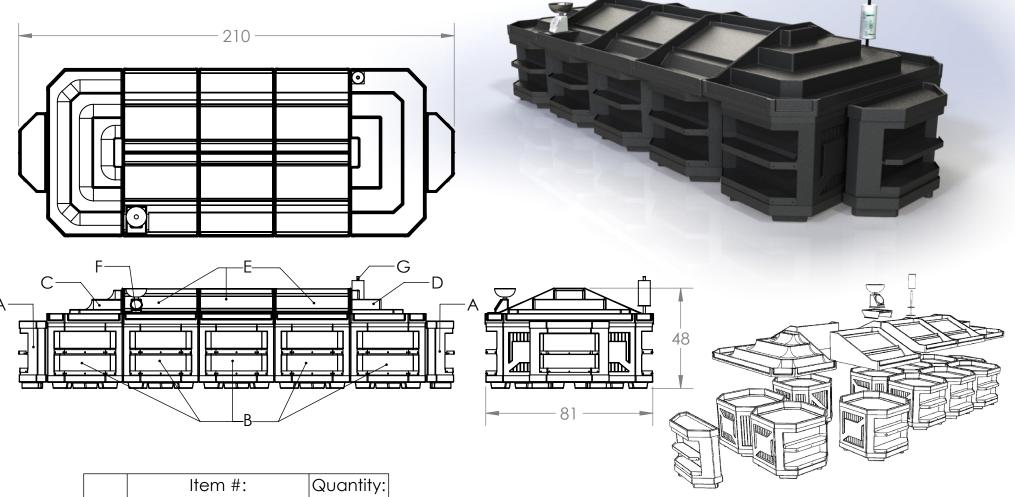

|   | Item #:           | Quantity: |
|---|-------------------|-----------|
| Α | BINENDCAP-381332  | 2         |
| В | BOXCOM-3640       | 10        |
| С | BANANA-2BC3640    | 1         |
| D | STEPRISER-2BC3640 | 1         |
| Е | ERISER-BC3640     | 6         |
| F | SCALEH-BC3640     | 1         |
| G | VTRA-129          | 1         |