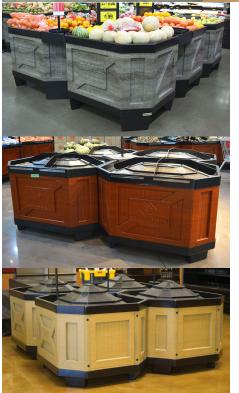

|   | Item #:           | Quantity: |
|---|-------------------|-----------|
| Α | BINENDCAP-381332  | 2         |
| В | BOXCOM-3640       | 10        |
| С | BANANA-2BC3640    | 1         |
| D | STEPRISER-2BC3640 | 1         |
| Е | ERISER-BC3640     | 6         |
| F | SCALEH-BC3640     | 1         |
| G | VTRA-129          | 1         |

|           | NAME   | DATE       | ENG.                          | JOCELYN R. C. |     |
|-----------|--------|------------|-------------------------------|---------------|-----|
| DRAWN     | J.R.C. | 03/18/2021 |                               | JOCETTAN. C.  |     |
| CHECKED   |        |            |                               |               |     |
| ENG APPR. |        |            |                               | D Porror      |     |
| MFG APPR. |        |            | 8                             | B) Borray     |     |
| Q.A.      |        |            |                               | MANUFACTURER  | NC. |
| MATERIAL  |        |            | SIZE                          | DWG. NO.      | RFV |
| Blk ABS   |        | A          | BOXCOM-3640<br>Produce Island | KEV           |     |

## ABS Materials for all BOXCOM, BOXCOMSH, BINENDCAP, MPB, SQRB, BINBT, BINB Sleeves

**Black Textured** Add "BLK" to item number

Weave Add "WE" to item number

**Gray Woodgrain** Add "GRAY" to item number

**Yorkshire Cherry** Add "YSC" to item number

Bamboo Add "BB" to item number