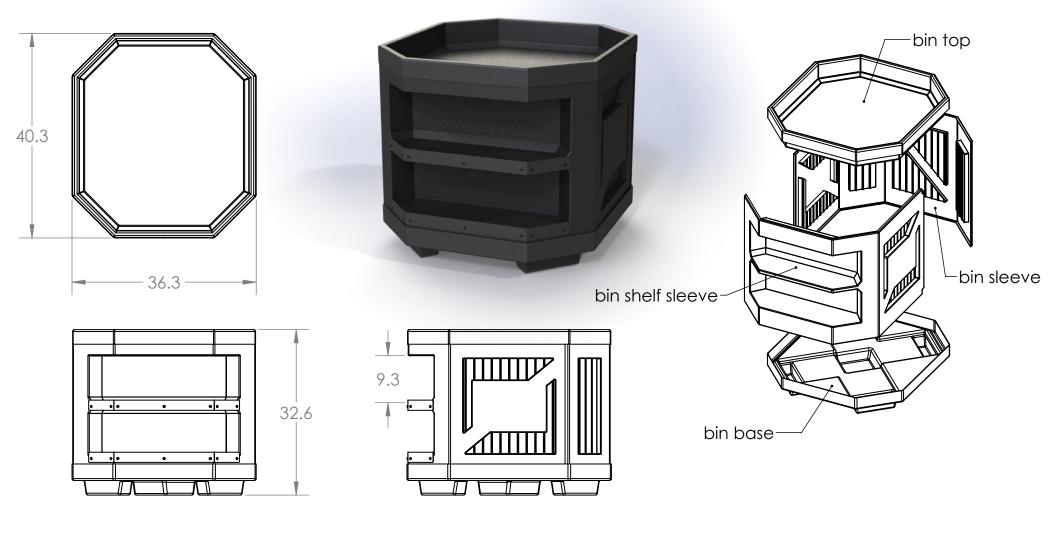

|   | Item #:           | Quantity: |
|---|-------------------|-----------|
| Α | BINENDCAP-381332  | 2         |
| В | BOXCOM-3640       | 10        |
| С | BANANA-2BC3640    | 1         |
| D | STEPRISER-2BC3640 | 1         |
| Е | ERISER-BC3640     | 6         |
| F | SCALEH-BC3640     | 1         |
| G | VTRA-129          | 1         |

|           | NAME   | DATE       | ENG.                          | JOCELYN R. C. |     |
|-----------|--------|------------|-------------------------------|---------------|-----|
| DRAWN     | J.R.C. | 03/18/2021 |                               | JOCETTAN. C.  |     |
| CHECKED   |        |            |                               |               |     |
| ENG APPR. |        |            |                               | D Porror      |     |
| MFG APPR. |        |            | 8                             | B) Borray     |     |
| Q.A.      |        |            |                               | MANUFACTURER  | NC. |
| MATERIAL  |        |            | SIZE                          | DWG. NO.      | RFV |
| Blk ABS   |        | A          | BOXCOM-3640<br>Produce Island | KEV           |     |