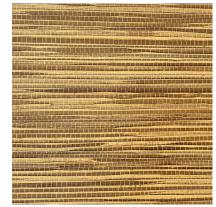

## 

Black Textured Add "BLK" to item number

Weave Add "WE" to item number

**Gray Woodgrain** Add "GRAY" to item number

**Yorkshire Cherry** Add "YSC" to item number

**Bamboo** Add "BB" to item number