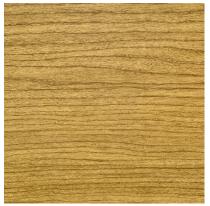

## 

Black Textured Add "BLK" to item number

Weave Add "WE" to item number

**Gray Woodgrain** Add "GRAY" to item number

**Yorkshire Cherry** Add "YSC" to item number

**Bamboo** Add "BB" to item number