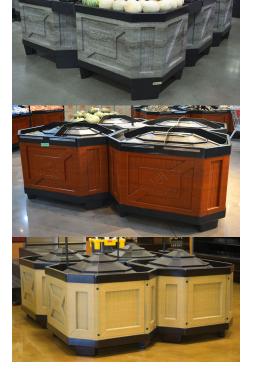

## ABS Materials for all BOXCOM, BOXCOMSH, BINENDCAP, MPB, SQRB, BINBT, BINB Sleeves

## 

Black Textured Add "BLK" to item number

Weave Add "WE" to item number

**Gray Woodgrain** Add "GRAY" to item number

**Yorkshire Cherry** Add "YSC" to item number

**Bamboo** Add "BB" to item number