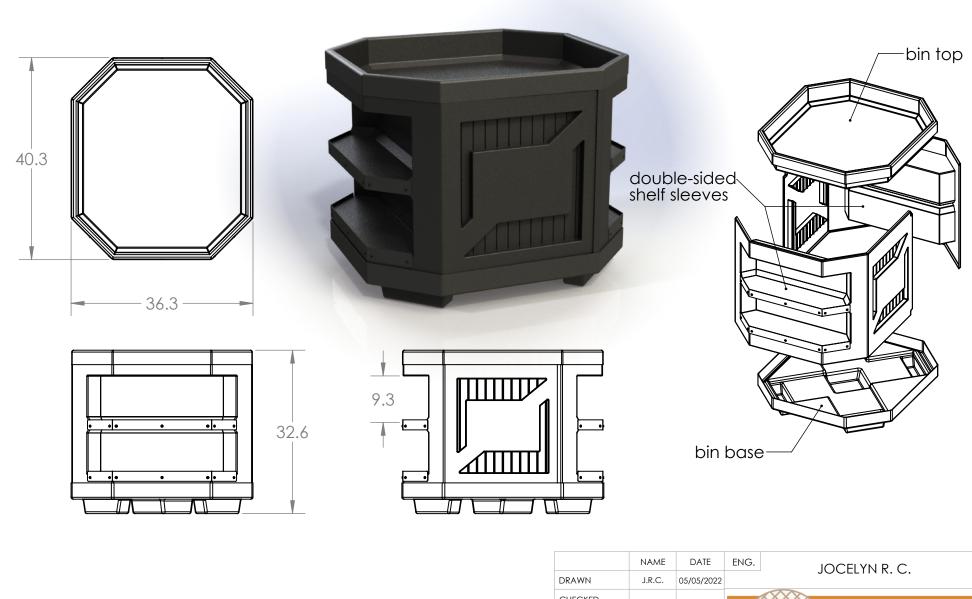

|                                                                                                                                                                                                                                         |           | INAME   | DAIL        | JOCELYN R. C.   |              |         |          |          |
|-----------------------------------------------------------------------------------------------------------------------------------------------------------------------------------------------------------------------------------------|-----------|---------|-------------|-----------------|--------------|---------|----------|----------|
|                                                                                                                                                                                                                                         | DRAWN     | J.R.C.  | 05/05/2022  |                 | JOCELINK. C. |         |          |          |
|                                                                                                                                                                                                                                         | CHECKED   |         |             |                 |              |         |          |          |
|                                                                                                                                                                                                                                         | ENG APPR. |         |             |                 | D Porrow     |         |          |          |
|                                                                                                                                                                                                                                         | MFG APPR. |         |             | A B DOTTUY      |              |         |          |          |
| PROPRIETARY AND CONFIDENTIAL<br>THE INFORMATION CONTAINED IN THIS<br>DRAWING IS THE SOLE PROPERTY OF<br>BORRAY MFG INC. ANY<br>REPRODUCTION IN PART OR AS A WHOLE<br>WITHOUT THE WRITTEN PERMISSION OF<br>BORRAY MFG INC IS PROHIBITED. | Q.A.      |         | MANUFACTURE |                 |              |         | FACTURER | INC.     |
|                                                                                                                                                                                                                                         | MATERIAL  | ATERIAL |             | SIZE DWG. NO.   |              |         |          |          |
|                                                                                                                                                                                                                                         | ABS       |         |             | BOXCOMSH-DS3640 |              |         | KL V     |          |
|                                                                                                                                                                                                                                         |           |         |             | SCAL            | E: 1:20      | WEIGHT: | SHEE     | T 1 OF 1 |