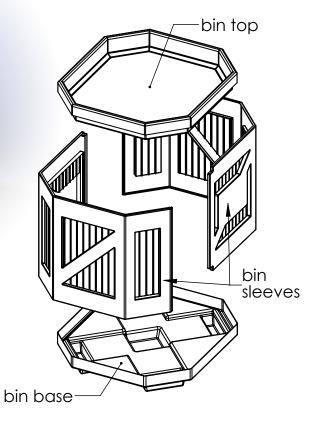

|  |  |  | 32.2 |
|--|--|--|------|
|  |  |  |      |

## PROPRIETARY AND CONFIDENTIAL

THE INFORMATION CONTAINED IN THIS DRAWING IS THE SOLE PROPERTY OF BORRAY MFG INC. ANY REPRODUCTION IN PART OR AS A WHOLE WITHOUT THE WRITTEN PERMISSION OF BORRAY MFG INC IS PROHIBITED.

NAME DATE

DRAWN J.R.C. 05/05/2022

CHECKED

ENG APPR.

MFG APPR.

Q.A.

MATERIAL

Blk ABS



BOXCOM-3640

SCALE: 1:20 WEIGHT: SHEET 1 OF 1



## ABS Materials for all BOXCOM, BOXCOMSH, BINENDCAP, MPB, SQRB, BINBT, BINB Sleeves







**Black Textured** Add "BLK" to item number



Weave Add "WE" to item number





**Gray Woodgrain** Add "GRAY" to item number



**Yorkshire Cherry** Add "YSC" to item number



Bamboo Add "BB" to item number