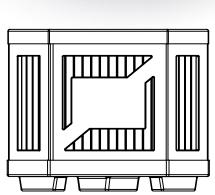

|  |  |  | 32.2 |
|--|--|--|------|
|  |  |  |      |

## PROPRIETARY AND CONFIDENTIAL

THE INFORMATION CONTAINED IN THIS DRAWING IS THE SOLE PROPERTY OF BORRAY MFG INC. ANY REPRODUCTION IN PART OR AS A WHOLE WITHOUT THE WRITTEN PERMISSION OF BORRAY MFG INC IS PROHIBITED.

NAME DATE

DRAWN J.R.C. 05/05/2022

CHECKED

ENG APPR.

MFG APPR.

Q.A.

MATERIAL

Blk ABS



BOXCOM-3640

SCALE: 1:20 WEIGHT: SHEET 1 OF 1



## ABS Materials for all BOXCOM, BOXCOMSH, BINENDCAP, MPB, SQRB, BINBT, BINB Sleeves







**Black Textured** Add "BLK" to item number



Weave Add "WE" to item number





**Gray Woodgrain** Add "GRAY" to item number



**Yorkshire Cherry** Add "YSC" to item number



Bamboo Add "BB" to item number