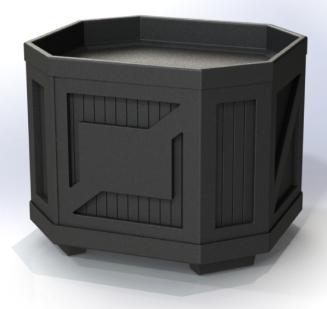

|  |  |  | 32.2 |
|--|--|--|------|
|  |  |  |      |

## PROPRIETARY AND CONFIDENTIAL

THE INFORMATION CONTAINED IN THIS DRAWING IS THE SOLE PROPERTY OF BORRAY MFG INC. ANY REPRODUCTION IN PART OR AS A WHOLE WITHOUT THE WRITTEN PERMISSION OF BORRAY MFG INC IS PROHIBITED.

NAME DATE

DRAWN J.R.C. 05/05/2022

CHECKED

ENG APPR.

MFG APPR.

Q.A.

MATERIAL

Blk ABS



BOXCOM-3640

SCALE: 1:20 WEIGHT: SHEET 1 OF 1



## ABS Materials for all BOXCOM, BOXCOMSH, BINENDCAP, MPB, SQRB, BINBT, BINB Sleeves







**Black Textured** Add "BLK" to item number



Weave Add "WE" to item number





**Gray Woodgrain** Add "GRAY" to item number



**Yorkshire Cherry** Add "YSC" to item number



Bamboo Add "BB" to item number