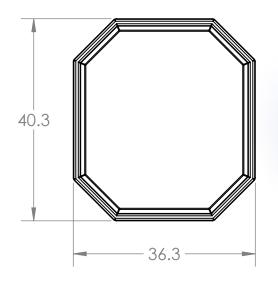

|  |  |  | 32.2 |
|--|--|--|------|
|  |  |  |      |

## PROPRIETARY AND CONFIDENTIAL

THE INFORMATION CONTAINED IN THIS DRAWING IS THE SOLE PROPERTY OF BORRAY MFG INC. ANY REPRODUCTION IN PART OR AS A WHOLE WITHOUT THE WRITTEN PERMISSION OF BORRAY MFG INC IS PROHIBITED.

NAME DATE

DRAWN J.R.C. 05/05/2022

CHECKED

ENG APPR.

MFG APPR.

Q.A.

MATERIAL

Blk ABS



BOXCOM-3640

SCALE: 1:20 WEIGHT: SHEET 1 OF 1



## ABS Materials for all BOXCOM, BOXCOMSH, BINENDCAP, MPB, SQRB, BINBT, BINB Sleeves







**Black Textured** Add "BLK" to item number



Weave Add "WE" to item number





**Gray Woodgrain** Add "GRAY" to item number



**Yorkshire Cherry** Add "YSC" to item number



Bamboo Add "BB" to item number