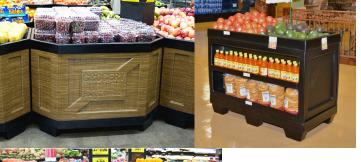

## ABS Materials for all BOXCOM, BOXCOMSH, BINENDCAP, MPB, SQRB, BINBT, BINB Sleeves

**Black Textured** Add "BLK" to item number

Weave Add "WE" to item number

**Gray Woodgrain** Add "GRAY" to item number

**Yorkshire Cherry** Add "YSC" to item number

Bamboo Add "BB" to item number