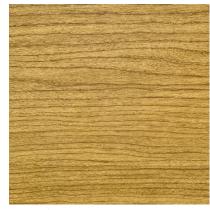

|  |  |  | 32.2 |
|--|--|--|------|
|  |  |  |      |

## PROPRIETARY AND CONFIDENTIAL

THE INFORMATION CONTAINED IN THIS DRAWING IS THE SOLE PROPERTY OF BORRAY MFG INC. ANY REPRODUCTION IN PART OR AS A WHOLE WITHOUT THE WRITTEN PERMISSION OF BORRAY MFG INC IS PROHIBITED.

NAME DATE

DRAWN J.R.C. 05/05/2022

CHECKED

ENG APPR.

MFG APPR.

Q.A.

MATERIAL

Blk ABS



BOXCOM-3640

SCALE: 1:20 WEIGHT: SHEET 1 OF 1



## ABS Materials for all BOXCOM, BOXCOMSH, BINENDCAP, MPB, SQRB, BINBT, BINB Sleeves







**Black Textured** Add "BLK" to item number



Weave Add "WE" to item number





**Gray Woodgrain** Add "GRAY" to item number



**Yorkshire Cherry** Add "YSC" to item number



Bamboo Add "BB" to item number