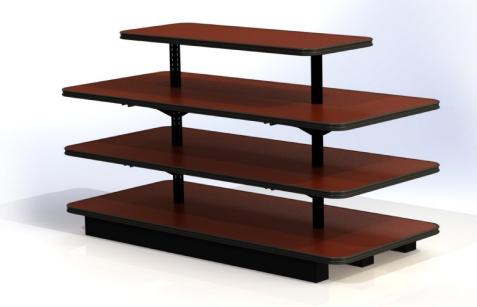

THE INFORMATION CONTAINED IN THIS DRAWING IS THE SOLE PROPERTY OF BORRAY MFG INC. ANY REPRODUCTION IN PART OR AS A WHOLE WITHOUT THE WRITTEN PERMISSION OF BORRAY MFG INC IS PROHIBITED.

MATERIAL

|                        | NAME   | DATE       | IDCELYN R. C.     |              |          |  |
|------------------------|--------|------------|-------------------|--------------|----------|--|
| ٧N                     | J.R.C. | 02/27/2020 |                   |              |          |  |
| KED                    | J.R.C. | 01/12/2023 |                   |              |          |  |
| APPR.                  |        |            |                   | D Ror        | COLUME . |  |
| APPR.                  |        |            | (B) Borray        |              |          |  |
|                        |        |            | MANUFACTURER INC. |              |          |  |
| wood laminate<br>steel |        | SIZE       | DWG. NO.          | REV          |          |  |
|                        |        | A          | BKD-723241        |              |          |  |
|                        |        | SCAL       | E: 1:24 WEIGHT:   | SHEET 1 OF 1 |          |  |