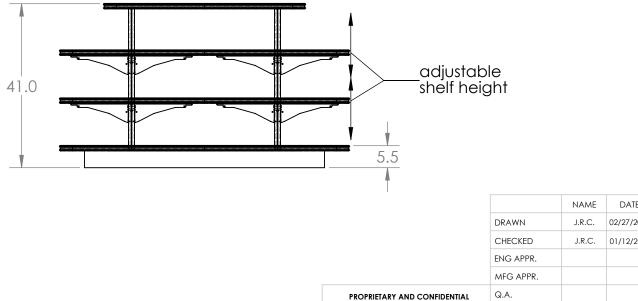

THE INFORMATION CONTAINED IN THIS DRAWING IS THE SOLE PROPERTY OF BORRAY MFG INC. ANY REPRODUCTION IN PART OR AS A WHOLE WITHOUT THE WRITTEN PERMISSION OF BORRAY MFG INC IS PROHIBITED.

MATERIAL

|                        | NAME   | DATE       | IDCELYN R. C.     |              |          |  |
|------------------------|--------|------------|-------------------|--------------|----------|--|
| ٧N                     | J.R.C. | 02/27/2020 |                   |              |          |  |
| KED                    | J.R.C. | 01/12/2023 |                   |              |          |  |
| APPR.                  |        |            |                   | D Ror        | COLUME . |  |
| APPR.                  |        |            | (B) Borray        |              |          |  |
|                        |        |            | MANUFACTURER INC. |              |          |  |
| wood laminate<br>steel |        | SIZE       | DWG. NO.          | REV          |          |  |
|                        |        | A          | BKD-723241        |              |          |  |
|                        |        | SCAL       | E: 1:24 WEIGHT:   | SHEET 1 OF 1 |          |  |