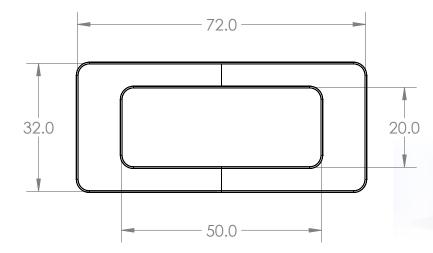

THE INFORMATION CONTAINED IN THIS DRAWING IS THE SOLE PROPERTY OF BORRAY MFG INC. ANY REPRODUCTION IN PART OR AS A WHOLE WITHOUT THE WRITTEN PERMISSION OF BORRAY MFG INC IS PROHIBITED.

MATERIAL

|                        | NAME   | DATE       | IDCELYN R. C.     |              |          |  |
|------------------------|--------|------------|-------------------|--------------|----------|--|
| ٧N                     | J.R.C. | 02/27/2020 |                   |              |          |  |
| KED                    | J.R.C. | 01/12/2023 |                   |              |          |  |
| APPR.                  |        |            |                   | D Ror        | COLUME . |  |
| APPR.                  |        |            | (B) Borray        |              |          |  |
|                        |        |            | MANUFACTURER INC. |              |          |  |
| wood laminate<br>steel |        | SIZE       | DWG. NO.          | REV          |          |  |
|                        |        | A          | BKD-723241        |              |          |  |
|                        |        | SCAL       | E: 1:24 WEIGHT:   | SHEET 1 OF 1 |          |  |