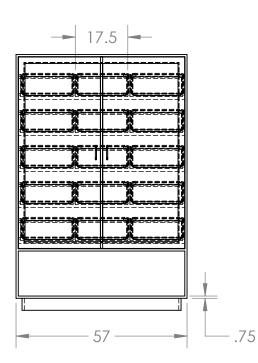

DRAWN

|                                                                                                                                                                                                                               | CHECKED               | J.R.C    | 01/12/2023 |      | $\sim$        |                                  |      |          |
|-------------------------------------------------------------------------------------------------------------------------------------------------------------------------------------------------------------------------------|-----------------------|----------|------------|------|---------------|----------------------------------|------|----------|
|                                                                                                                                                                                                                               | ENG APPR.             |          |            | T    |               | <b>D1</b>                        |      |          |
|                                                                                                                                                                                                                               | MFG APPR.             |          |            |      | 5 X           | Borray's                         |      |          |
| PROPRIETARY AND CONFIDENTIAL                                                                                                                                                                                                  | Q.A.                  |          |            |      |               |                                  |      |          |
| THE INFORMATION CONTAINED IN THIS<br>DRAWING IS THE SOLE PROPERTY OF<br>BORRAY PLASTICS MFG INC . ANY<br>REPRODUCTION IN PART OR AS A WHOLE<br>WITHOUT THE WRITTEN PERMISSION OF<br>BORRAY PLASTICS MFG INC IS<br>PROHIBITED. | MATERIAL              | 1ATERIAL |            |      | SIZE DWG. NO. |                                  |      |          |
|                                                                                                                                                                                                                               | 3/4"<br>wood laminate |          | A          | DwG. | BKD-572885    | BKD-572885 w/<br>BK-2618 CL Tray |      |          |
|                                                                                                                                                                                                                               |                       |          |            | SCAL | E: 1:32       | WEIGHT:                          | SHEE | t 1 OF 1 |