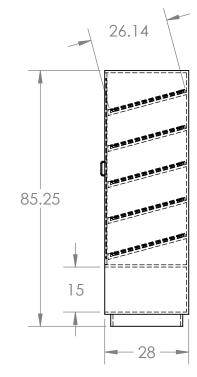

DRAWN

|                                                                                                                                                                                                                               | CHECKED               | J.R.C    | 01/12/2023 |      | $\sim$        |                                  |      |          |
|-------------------------------------------------------------------------------------------------------------------------------------------------------------------------------------------------------------------------------|-----------------------|----------|------------|------|---------------|----------------------------------|------|----------|
|                                                                                                                                                                                                                               | ENG APPR.             |          |            | T    |               | <b>D1</b>                        |      |          |
|                                                                                                                                                                                                                               | MFG APPR.             |          |            |      | 5 X           | Borray's                         |      |          |
| PROPRIETARY AND CONFIDENTIAL                                                                                                                                                                                                  | Q.A.                  |          |            |      |               |                                  |      |          |
| THE INFORMATION CONTAINED IN THIS<br>DRAWING IS THE SOLE PROPERTY OF<br>BORRAY PLASTICS MFG INC . ANY<br>REPRODUCTION IN PART OR AS A WHOLE<br>WITHOUT THE WRITTEN PERMISSION OF<br>BORRAY PLASTICS MFG INC IS<br>PROHIBITED. | MATERIAL              | 1ATERIAL |            |      | SIZE DWG. NO. |                                  |      |          |
|                                                                                                                                                                                                                               | 3/4"<br>wood laminate |          | A          | DwG. | BKD-572885    | BKD-572885 w/<br>BK-2618 CL Tray |      |          |
|                                                                                                                                                                                                                               |                       |          |            | SCAL | E: 1:32       | WEIGHT:                          | SHEE | t 1 OF 1 |