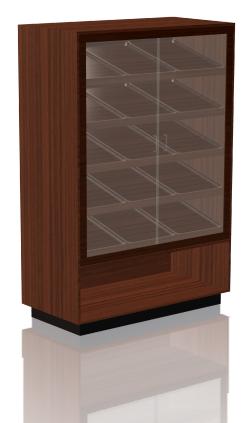

DRAWN

|                                                                                                                                                                                                                               | CHECKED               | J.R.C    | 01/12/2023 |      | $\sim$        |                                  |      |          |
|-------------------------------------------------------------------------------------------------------------------------------------------------------------------------------------------------------------------------------|-----------------------|----------|------------|------|---------------|----------------------------------|------|----------|
|                                                                                                                                                                                                                               | ENG APPR.             |          |            | T    |               | <b>D1</b>                        |      |          |
|                                                                                                                                                                                                                               | MFG APPR.             |          |            |      | 5 X           | Borray's                         |      |          |
| PROPRIETARY AND CONFIDENTIAL                                                                                                                                                                                                  | Q.A.                  |          |            |      |               |                                  |      |          |
| THE INFORMATION CONTAINED IN THIS<br>DRAWING IS THE SOLE PROPERTY OF<br>BORRAY PLASTICS MFG INC . ANY<br>REPRODUCTION IN PART OR AS A WHOLE<br>WITHOUT THE WRITTEN PERMISSION OF<br>BORRAY PLASTICS MFG INC IS<br>PROHIBITED. | MATERIAL              | 1ATERIAL |            |      | SIZE DWG. NO. |                                  |      |          |
|                                                                                                                                                                                                                               | 3/4"<br>wood laminate |          | A          | DwG. | BKD-572885    | BKD-572885 w/<br>BK-2618 CL Tray |      |          |
|                                                                                                                                                                                                                               |                       |          |            | SCAL | E: 1:32       | WEIGHT:                          | SHEE | t 1 OF 1 |